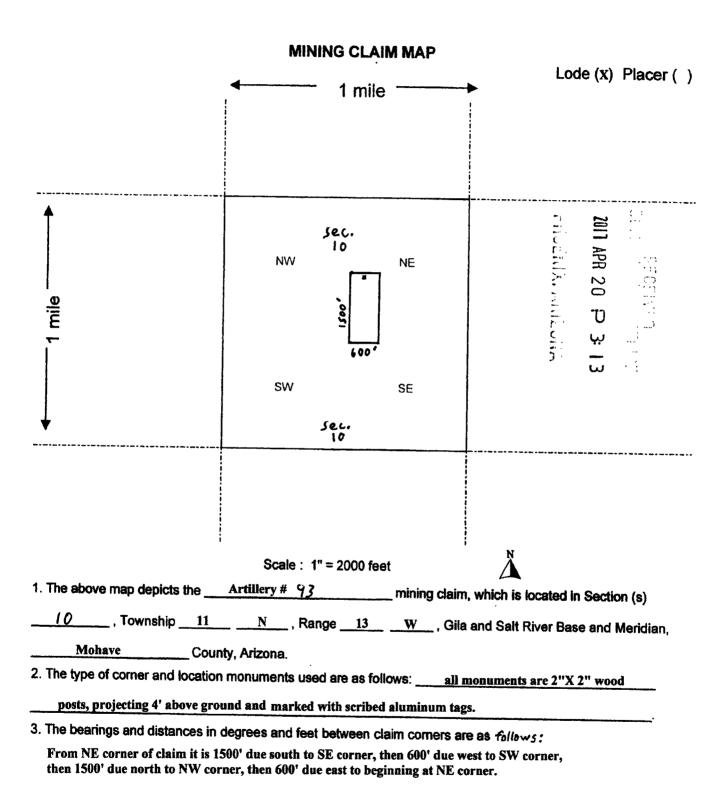

## Schedule "A"

Thirty (30) unpatented lode mining claims known as the "Artillery # 1, 3, 4, 6, 8, 10, 12, 23, 38, 40, 51 - 54, 69, 71, 73, 78, 85, 86, 89 - 93, 247, 251 - 254. These claims are located and situated in Mohave County, Arizona; within Sections 3, 4, 10, 11, Township 11 North, Range 13 West; Section 33, Township 12 North, Range 13 West; Gila & Salt River Baseline and Meridian.

| CLAIM NAME                                                                                                                                  | MOHAVE COUNTY<br>RECORDER'S DATA                                                                                                                         | BLM AMC<br>SERIAL #                                                                    | Section / Township / Range                                                                                                                                                         |
|---------------------------------------------------------------------------------------------------------------------------------------------|----------------------------------------------------------------------------------------------------------------------------------------------------------|----------------------------------------------------------------------------------------|------------------------------------------------------------------------------------------------------------------------------------------------------------------------------------|
| Artillery # 4                                                                                                                               | 6794:179:2007043796                                                                                                                                      | 383722                                                                                 | 3 / 11N / 13W                                                                                                                                                                      |
| Artillery # 40                                                                                                                              | 6794:233:2007043823                                                                                                                                      | 383749                                                                                 | 4;33 /11N;12N / 13W                                                                                                                                                                |
| Artillery # 51 Artillery # 52 Artillery # 53 Artillery # 54  Artillery # 69 Artillery # 71                                                  | 6794:239: 2007043826<br>6794:241: 2007043827<br>6794:243: 2007043828<br>6794:245: 2007043829<br>6794:249: 2007043831<br>6794:251: 2007043832             | 383752 ~ 383753 383754 383755 J                                                        | 33 / 12N / 13W<br>33 / 12N / 13W<br>33 / 12N / 13W<br>33 / 12N / 13W                                                                                                               |
| Artillery # 73                                                                                                                              | 6794 : 253 : 2007043833                                                                                                                                  | 383758<br>383759                                                                       | 33 / 12N / 13W<br>33 / 12N / 13W                                                                                                                                                   |
| Artillery # 86 Artillery # 89 Artillery # 90 Artillery # 91                                                                                 | 6821:719: 2007049940<br>6821:725: 2007049943<br>6821:727: 2007049944<br>6821:729: 2007049945                                                             | 383766<br>383769<br>383770<br>383771                                                   | 10 / 11N / 13W<br>10,11 石 11 / 13W<br>10 又 11世 / 13W<br>10 文 11时 / 13W                                                                                                             |
| Artillery # 1 Artillery # 3 Artillery # 6 Artillery # 8 Artillery # 10 Artillery # 12 Artillery # 38 Artillery # 78                         | Fee # 2017007684 Fee # 2017007685 Fee # 2017007686 Fee # 2017007687 Fee # 2017007688 Fee # 2017007689 Fee # 2017007690 Fee # 2017007691                  | 443527 443528 443529 443530 443531 443532 443533 443534                                | 3,10 % 11N /13W 3,10 % 11N /13W 3,10 % 11N /13W 3,4 / 11N /13W 4 / 11N /13W 4 / 11N /13W 4;33 /11N;12N / 13W 10 / 11N / 13W                                                        |
| Artillery # 85 Artillery # 92 Artillery # 93 Artillery # 247 Artillery # 251 Artillery # 252 Artillery # 253 Artillery # 254 Artillery # 23 | Fee # 2017007693 Fee # 2017007694 Fee # 2017007695 Fee # 2017007696 Fee # 2017007697 Fee # 2017007698 Fee # 2017007699 Fee # 2017007700 Fee # 2017010966 | 443536<br>443537<br>443538<br>443539<br>443540<br>443541<br>443542<br>443543<br>443544 | 10 / 11N / 13W<br>10 / 11N / 13W<br>10 / 11N / 13W<br>11 / 11N / 13W<br>10 / 11N / 13W<br>10 / 11N / 13W<br>10 / 11N / 13W<br>10,11 / 11N / 13W<br>11 / 11N / 13W<br>3 / 11N / 13W |