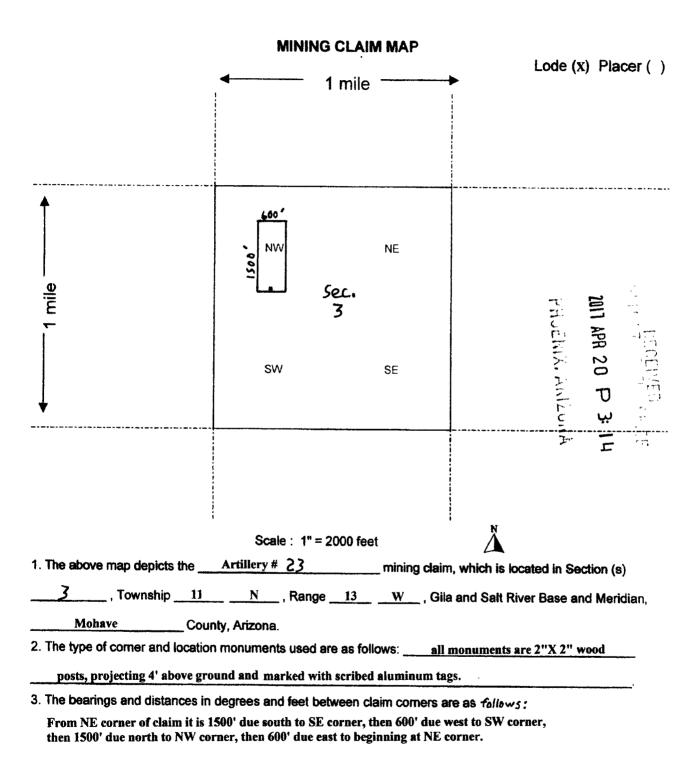

Form MCF100 Revised July 2005

From NE corner of claim it is 1500' due south to SE corner, then 600' due west to SW corner, then 1500' due north to NW corner, then 600' due east to beginning at NE corner.