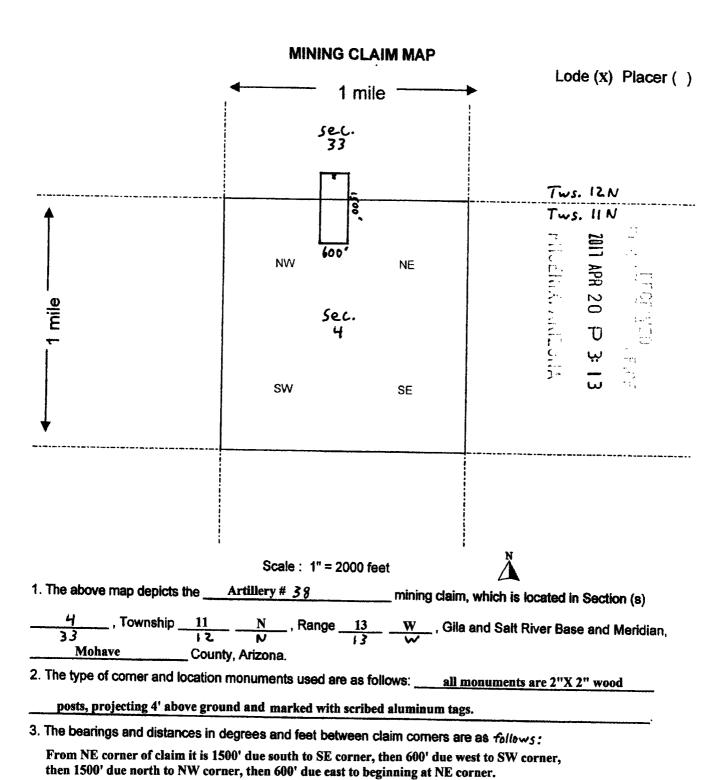

## Schedule "A"

Thirty (30) unpatented lode mining claims known as the "Artillery # 1, 3, 4, 6, 8, 10, 12, 23, 38, 40, 51 - 54, 69, 71, 73, 78, 85, 86, 89 - 93, 247, 251 - 254. These claims are located and situated in Mohave County, Arizona; within Sections 3, 4, 10, 11, Township 11 North, Range 13 West; Section 33, Township 12 North, Range 13 West; Gila & Salt River Baseline and Meridian.

| CLAIM NAME                                                                                                                                  | MOHAVE COUNTY<br>RECORDER'S DATA                                                                                                                         | BLM AMC<br>SERIAL #                                                                    | Section / Township / Range                                                                                                                                                         |
|---------------------------------------------------------------------------------------------------------------------------------------------|----------------------------------------------------------------------------------------------------------------------------------------------------------|----------------------------------------------------------------------------------------|------------------------------------------------------------------------------------------------------------------------------------------------------------------------------------|
| Artillery # 4                                                                                                                               | 6794:179:2007043796                                                                                                                                      | 383722                                                                                 | 3 / 11N / 13W                                                                                                                                                                      |
| Artillery # 40                                                                                                                              | 6794:233:2007043823                                                                                                                                      | 383749                                                                                 | 4;33 /11N;12N / 13W                                                                                                                                                                |
| Artillery # 51 Artillery # 52 Artillery # 53 Artillery # 54  Artillery # 69 Artillery # 71                                                  | 6794:239: 2007043826<br>6794:241: 2007043827<br>6794:243: 2007043828<br>6794:245: 2007043829<br>6794:249: 2007043831<br>6794:251: 2007043832             | 383752 ~ 383753 383754 383755 J                                                        | 33 / 12N / 13W<br>33 / 12N / 13W<br>33 / 12N / 13W<br>33 / 12N / 13W                                                                                                               |
| Artillery # 73                                                                                                                              | 6794 : 253 : 2007043833                                                                                                                                  | 383758<br>383759                                                                       | 33 / 12N / 13W<br>33 / 12N / 13W                                                                                                                                                   |
| Artillery # 86 Artillery # 89 Artillery # 90 Artillery # 91                                                                                 | 6821:719: 2007049940<br>6821:725: 2007049943<br>6821:727: 2007049944<br>6821:729: 2007049945                                                             | 383766<br>383769<br>383770<br>383771                                                   | 10 / 11N / 13W<br>10,11 石 11 / 13W<br>10 又 11世 / 13W<br>10 文 11时 / 13W                                                                                                             |
| Artillery # 1 Artillery # 3 Artillery # 6 Artillery # 8 Artillery # 10 Artillery # 12 Artillery # 38 Artillery # 78                         | Fee # 2017007684 Fee # 2017007685 Fee # 2017007686 Fee # 2017007687 Fee # 2017007688 Fee # 2017007689 Fee # 2017007690 Fee # 2017007691                  | 443527 443528 443529 443530 443531 443532 443533 443534                                | 3,10 % 11N /13W 3,10 % 11N /13W 3,10 % 11N /13W 3,4 / 11N /13W 4 / 11N /13W 4 / 11N /13W 4;33 /11N;12N / 13W 10 / 11N / 13W                                                        |
| Artillery # 85 Artillery # 92 Artillery # 93 Artillery # 247 Artillery # 251 Artillery # 252 Artillery # 253 Artillery # 254 Artillery # 23 | Fee # 2017007693 Fee # 2017007694 Fee # 2017007695 Fee # 2017007696 Fee # 2017007697 Fee # 2017007698 Fee # 2017007699 Fee # 2017007700 Fee # 2017010966 | 443536<br>443537<br>443538<br>443539<br>443540<br>443541<br>443542<br>443543<br>443544 | 10 / 11N / 13W<br>10 / 11N / 13W<br>10 / 11N / 13W<br>11 / 11N / 13W<br>10 / 11N / 13W<br>10 / 11N / 13W<br>10 / 11N / 13W<br>10,11 / 11N / 13W<br>11 / 11N / 13W<br>3 / 11N / 13W |