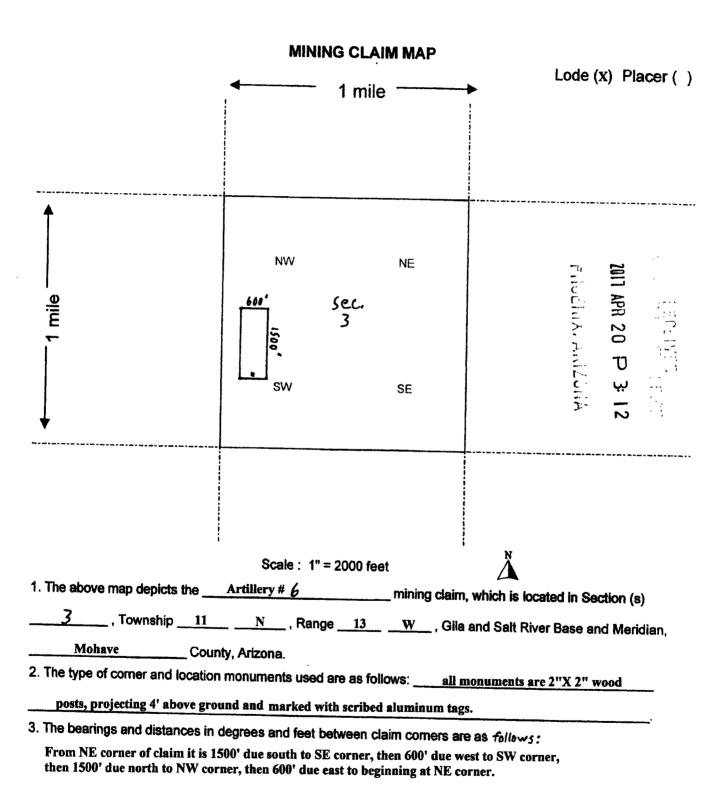

Form MCF100 Revised July 2005

OFFICIAL RECORDS OF MOHAVE COUNTY KRISTI BLAIR, COUNTY RECORDER

02/16/2017 02:37 PM Fee: \$10.00

PAGE: 1 of 2

| LOCATION NOTICE FOR LODE MINING CLAIM                                     |                |                | •                 | 2017                                    |
|---------------------------------------------------------------------------|----------------|----------------|-------------------|-----------------------------------------|
| NOTICE IS HEREBY GIVEN that theArtillery # 6                              | BLM            |                | :                 |                                         |
| lode mining claim has been located                                        | Date<br>Stamp  |                |                   | APR 2                                   |
| by ROCHER MANGANESE, Inc. whose current mailing                           |                |                | *<br>*<br>*       | 0                                       |
| address is 3300 Skyline Blvd. #325                                        |                |                |                   | ט־                                      |
| Reno, Nevada 89509                                                        |                | ·              | 1)<br>            | بب                                      |
|                                                                           |                |                | Mahaya            | 2                                       |
| The general course of this claim is North - South                         |                |                |                   |                                         |
| County, Arizona. This claim isfeet in length and                          | 600            | feet in widt   | th. This claim    | runs                                    |
| from the location monument on which this location notice is posted app    | proximately    | 1480           | feet in a         |                                         |
| North direction to the North end line and 20 feet in                      | a <u>South</u> | directio       | n to the          |                                         |
| South end line. This claim is marked by six monuments, one at             | each come      | er and one     | at the center     | of each                                 |
| end line of the claim.                                                    |                |                |                   |                                         |
| The location monument on which this notice is posted is situated within   | Section _      | <u>3</u> , To  | ownship <u>11</u> |                                         |
| N , Range 13 W , Gila Salt River Base and Meridian, Ari                   | zona and th    | iis daim en    | compasses p       | portions                                |
| of the following quarter section (s), section (s), Township (s) and Range | e (s)          |                |                   |                                         |
|                                                                           |                |                |                   |                                         |
| Gila Salt River Base and Meridian, Arizona.                               |                |                |                   |                                         |
| The locality of this claim with reference to some natural object or perma | anent monu     | ment and a     | additional info   | nmation                                 |
|                                                                           |                |                |                   | ,,,,,,,,,,,,,,,,,,,,,,,,,,,,,,,,,,,,,,, |
| (if any) concerning its locality are as follows:                          |                |                |                   |                                         |
| From corner marker at NE corner of Section 9, Tws. 11N, Range 13W,        | it is 1,635    | feet on a      | n Azimuth B       | earing                                  |
| of 25.1 degrees to the location monument of the claim.                    |                |                |                   |                                         |
| DATED AND POSTED on the ground this 14th day of Febr                      | uary ,         | 20 <u>17</u> . |                   |                                         |
| LOCATOR (s) / Meal(agent)                                                 |                |                |                   |                                         |
|                                                                           |                |                | Form M            | CT:100                                  |