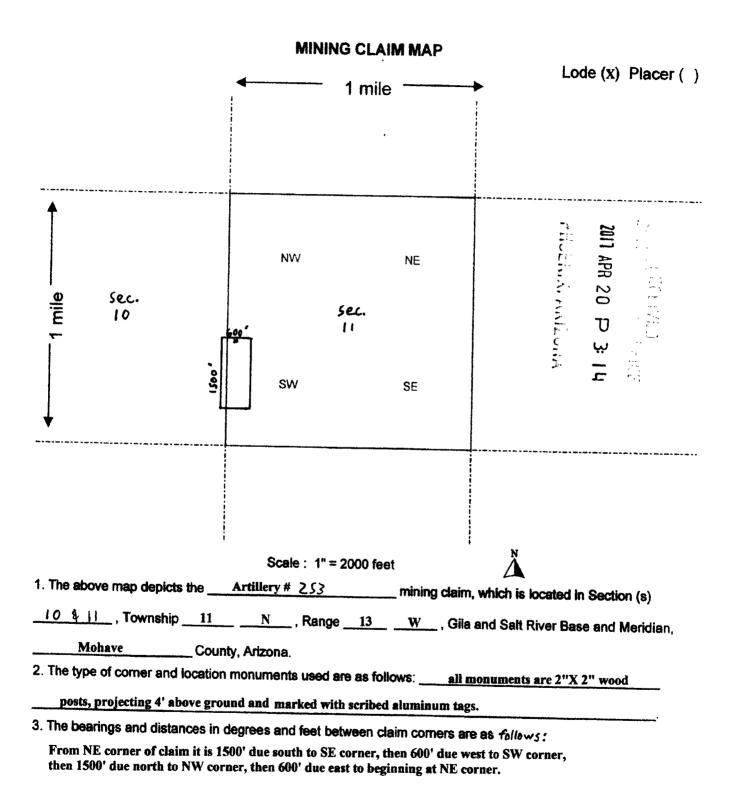

## Schedule "A"

Thirty (30) unpatented lode mining claims known as the "Artillery # 1, 3, 4, 6, 8, 10, 12, 23, 38, 40, 51 - 54, 69, 71, 73, 78, 85, 86, 89 - 93, 247, 251 - 254. These claims are located and situated in Mohave County, Arizona; within Sections 3, 4, 10, 11, Township 11 North, Range 13 West; Section 33, Township 12 North, Range 13 West; Gila & Salt River Baseline and Meridian.

| CLAIM NAME                                                                                                                                  | MOHAVE COUNTY<br>RECORDER'S DATA                                                                                                                         | BLM AMC<br>SERIAL #                                                                    | Section / Township / Range                                                                                                                                                         |
|---------------------------------------------------------------------------------------------------------------------------------------------|----------------------------------------------------------------------------------------------------------------------------------------------------------|----------------------------------------------------------------------------------------|------------------------------------------------------------------------------------------------------------------------------------------------------------------------------------|
| Artillery # 4                                                                                                                               | 6794:179:2007043796                                                                                                                                      | 383722                                                                                 | 3 / 11N / 13W                                                                                                                                                                      |
| Artillery # 40                                                                                                                              | 6794:233:2007043823                                                                                                                                      | 383749                                                                                 | 4;33 /11N;12N / 13W                                                                                                                                                                |
| Artillery # 51 Artillery # 52 Artillery # 53 Artillery # 54  Artillery # 69 Artillery # 71                                                  | 6794:239: 2007043826<br>6794:241: 2007043827<br>6794:243: 2007043828<br>6794:245: 2007043829<br>6794:249: 2007043831<br>6794:251: 2007043832             | 383752 ~ 383753 383754 383755 J                                                        | 33 / 12N / 13W<br>33 / 12N / 13W<br>33 / 12N / 13W<br>33 / 12N / 13W                                                                                                               |
| Artillery # 73                                                                                                                              | 6794 : 253 : 2007043833                                                                                                                                  | 383758<br>383759                                                                       | 33 / 12N / 13W<br>33 / 12N / 13W                                                                                                                                                   |
| Artillery # 86 Artillery # 89 Artillery # 90 Artillery # 91                                                                                 | 6821:719: 2007049940<br>6821:725: 2007049943<br>6821:727: 2007049944<br>6821:729: 2007049945                                                             | 383766<br>383769<br>383770<br>383771                                                   | 10 / 11N / 13W<br>10,11 石 11 / 13W<br>10 又 11世 / 13W<br>10 文 11时 / 13W                                                                                                             |
| Artillery # 1 Artillery # 3 Artillery # 6 Artillery # 8 Artillery # 10 Artillery # 12 Artillery # 38 Artillery # 78                         | Fee # 2017007684 Fee # 2017007685 Fee # 2017007686 Fee # 2017007687 Fee # 2017007688 Fee # 2017007689 Fee # 2017007690 Fee # 2017007691                  | 443527 443528 443529 443530 443531 443532 443533 443534                                | 3,10 % 11N /13W 3,10 % 11N /13W 3,10 % 11N /13W 3,4 / 11N /13W 4 / 11N /13W 4 / 11N /13W 4;33 /11N;12N / 13W 10 / 11N / 13W                                                        |
| Artillery # 85 Artillery # 92 Artillery # 93 Artillery # 247 Artillery # 251 Artillery # 252 Artillery # 253 Artillery # 254 Artillery # 23 | Fee # 2017007693 Fee # 2017007694 Fee # 2017007695 Fee # 2017007696 Fee # 2017007697 Fee # 2017007698 Fee # 2017007699 Fee # 2017007700 Fee # 2017010966 | 443536<br>443537<br>443538<br>443539<br>443540<br>443541<br>443542<br>443543<br>443544 | 10 / 11N / 13W<br>10 / 11N / 13W<br>10 / 11N / 13W<br>11 / 11N / 13W<br>10 / 11N / 13W<br>10 / 11N / 13W<br>10 / 11N / 13W<br>10,11 / 11N / 13W<br>11 / 11N / 13W<br>3 / 11N / 13W |