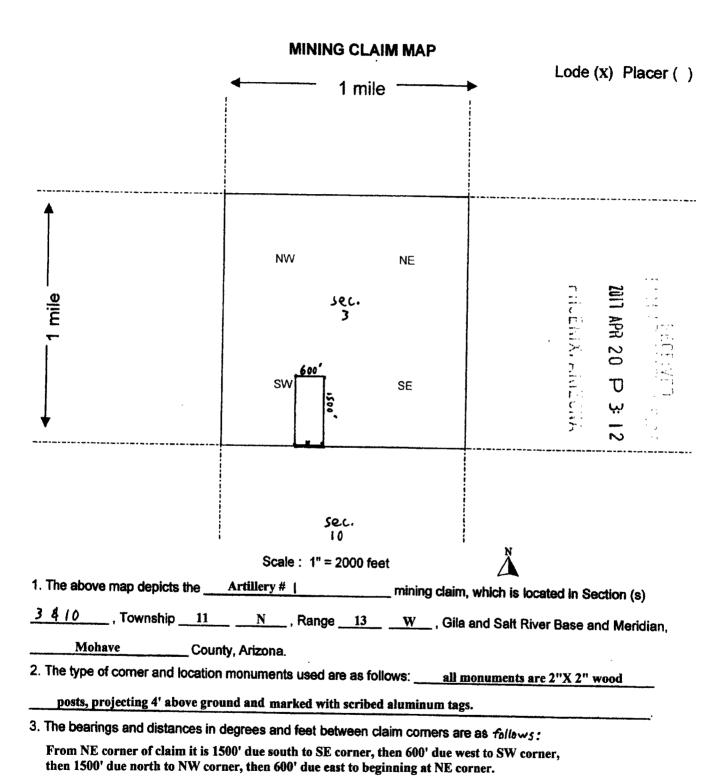

02/16/2017 02:37 PM Fee: \$10.00

PAGE: 1 of 2

| LOCATION NOTICE FOR LODE MINING CLAIM                                     |                    | :                                            |         |
|---------------------------------------------------------------------------|--------------------|----------------------------------------------|---------|
| NOTICE IS HEREBY GIVEN that the _Artillery # [                            | BLM                | <u> </u>                                     | APR     |
| lode mining claim has been located                                        | Date<br>Stamp      | Ž                                            | 20      |
| byROCHER MANGANESE, Inc whose current mailing                             | •                  | <u>.</u>                                     | יס      |
| address is 3300 Skyline Blvd. #325                                        |                    |                                              | بي      |
| Keno, Nevada 89509                                                        |                    |                                              | 2       |
| The general course of this claim isNorth - South                          | and it is situated | i in <u>Mohave</u>                           |         |
| County, Arizona. This claim isfeet in length and                          | 600 feet           | in width. This claim                         | runs    |
| from the location monument on which this location notice is posted app    |                    |                                              |         |
| North direction to the North end line and 20 feet in a                    | South o            | irection to the                              |         |
| South end line. This claim is marked by six monuments, one at             |                    |                                              | of each |
| end line of the claim.                                                    |                    |                                              |         |
| The location monument on which this notice is posted is situated within   | Section 10         | , Township <u>11</u>                         | -       |
| N , Range 13 W , Gila Salt River Base and Meridian, Ariz                  | ona and this cla   | aim encompasses p                            | ortions |
| of the following quarter section (s), section (s), Township (s) and Range | (s)                |                                              |         |
| Sw 14 5.3 & Nw 1/4 S. 10 , Tws. 11 N, Range 1                             | 3W                 |                                              |         |
| Gila Salt River Base and Meridian, Arizona.                               |                    |                                              |         |
| The locality of this claim with reference to some natural object or perma | nent monumen       | t and additional info                        | mation  |
| (if any) concerning its locality are as follows:                          |                    |                                              |         |
| From corner marker at NE corner of Section 9, Tws. 11N, Range 13W, i      | t is 1,902 fe      | et on an Azimuth B                           | earing  |
| of 90.5 degrees to the location monument of the claim.                    | ·                  |                                              |         |
| DATED AND POSTED on the ground this 14th day of Febru                     | iary , 20 <u>1</u> | <u>.                                    </u> |         |
| LOCATOR (s) Tam New (agent)                                               |                    |                                              |         |
|                                                                           |                    |                                              |         |

Form MCF100 Revised July 2005

From NE corner of claim it is 1500' due south to SE corner, then 600' due west to SW corner, then 1500' due north to NW corner, then 600' due east to beginning at NE corner.