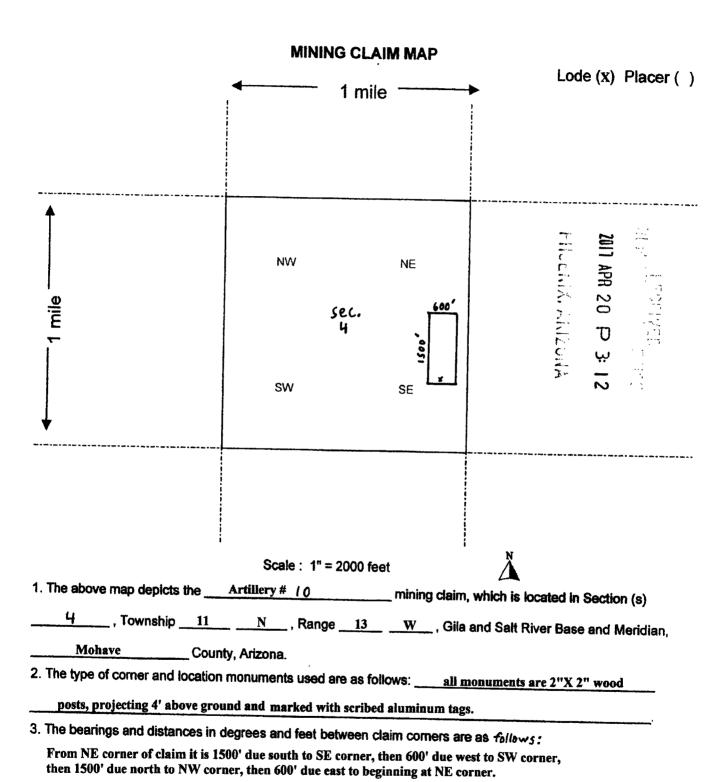

02/16/2017 02:37 PM Fee: \$10.00

PAGE: 1 of 2

| LOCATION NOTICE FOR LODE MINING CLAIM                                     |                          | 100         | 7017       |
|---------------------------------------------------------------------------|--------------------------|-------------|------------|
| NOTICE IS HEREBY GIVEN that the _Artillery #   0                          | BLM                      | C-          | 7 APR      |
| lode mining claim has been located                                        | Date<br>Stamp            | ENN AM      | R 20       |
| byROCHER MANGANESE, Inc whose current mailing                             |                          |             | TO         |
| address is3300 Skyline Blvd. #325                                         |                          | 1           | بب         |
| Reno, Nevada 89509                                                        |                          |             | . 12       |
| The general course of this claim isNorth - South                          | and it is situated in    | Mohave      |            |
| County, Arizona. This claim isfeet in length and                          | 600 feet in width.       | This clai   | m runs     |
| from the location monument on which this location notice is posted app    | roximately 1480 fe       | et in a     |            |
| North direction to the North end line and 20 feet in a                    |                          |             |            |
| South end line. This claim is marked by six monuments, one at             |                          |             | er of each |
| end line of the claim.                                                    | cach comer and one at    | the cente   | i oi eacii |
| The location monument on which this notice is posted is situated within   | Section 4 , Tow          | nship1      | 11         |
| N , Range 13 W , Gila Salt River Base and Meridian, Ariz                  | zona and this claim enco | mpasses     | portions   |
| of the following quarter section (s), section (s), Township (s) and Range |                          |             |            |
| NE, SE 1/4 S. 4, Tws. 11 N, Range 1                                       |                          |             |            |
| Gila Salt River Base and Meridian, Árizona.                               |                          |             |            |
| The locality of this claim with reference to some natural object or perma | anent monument and ad    | ditional in | nformation |
| (if any) concerning its locality are as follows:                          |                          |             |            |
| From corner marker at NE corner of Section 9, Tws. 11N, Range 13W, i      | it is 1,564 feet on an   | Azimuth     | Bearing    |
| of 341.2 degrees to the location monument of the claim.                   |                          |             |            |
| DATED AND POSTED on the ground this 15th day of February                  | uary , 20 <u>17</u> .    |             |            |
| LOCATOR (s) Im Neal (agent)                                               | ,                        |             |            |
|                                                                           |                          |             |            |