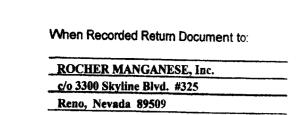

Form MCF100 Revised July 2005

From NE corner of claim it is 1500' due south to SE corner, then 600' due west to SW corner, then 1500' due north to NW corner, then 600' due east to beginning at NE corner.