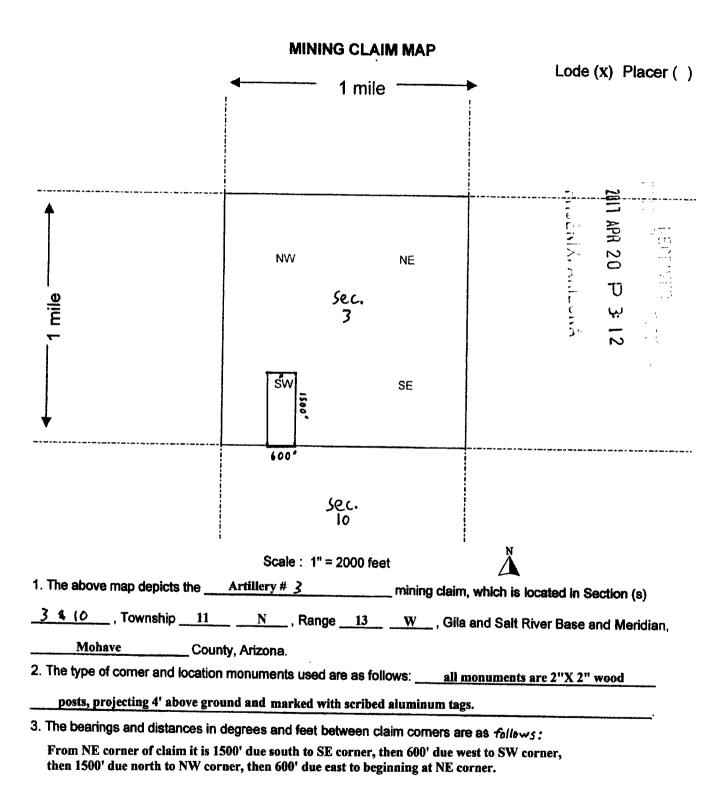

02/16/2017 02:37 PM Fee: \$10.00

PAGE: 1 of 2

| LOCATION NOTICE FOR LODE MINING CLAIM                                                |                       | ****                | 1107    |
|--------------------------------------------------------------------------------------|-----------------------|---------------------|---------|
| NOTICE IS HEREBY GIVEN that the _Artillery # 3                                       | BLM                   | - (                 | 1 APR   |
| lode mining claim has been located                                                   | Date<br>Stamp         |                     | ነጸ 20   |
| byROCHER MANGANESE, Inc whose current mailing                                        |                       | Į                   |         |
| address is 3300 Skyline Blvd. #325                                                   |                       | r ·                 | ט       |
| Reno, Nevada 89509                                                                   |                       | ر<br>د<br>د<br>د    | بب<br>— |
| The general course of this claim isNorth - South                                     | and it is situated in | Mohave              | 2       |
|                                                                                      |                       |                     |         |
| County, Arizona. This claim isfeet in length and                                     |                       |                     | uns     |
| from the location monument on which this location notice is posted app               | roximately 20         | feet in a           |         |
| North direction to the North end line and 1480 feet in                               | a South direct        | tion to the         |         |
|                                                                                      |                       |                     |         |
| South end line. This claim is marked by six monuments, one at end line of the claim. | each comer and on     | e at the center of  | each    |
|                                                                                      | <b>.</b>              |                     |         |
| The location monument on which this notice is posted is situated within              | Section,              | Township 11         |         |
| N, Range 13 W, Gila Salt River Base and Meridian, Ariz                               | zona and this claim e | encompasses po      | rtions  |
| of the following quarter section (s), section (s), Township (s) and Range            | e (s)                 |                     |         |
| NW14 5.10 1 SW14 S. 3, Tws. 11 N, Range 1                                            |                       |                     |         |
|                                                                                      | 1544                  |                     |         |
| Gila Salt River Base and Meridian, Arizona.                                          |                       |                     |         |
| The locality of this claim with reference to some natural object or perma            | anent monument and    | d additional inform | nation  |
| (if any) concerning its locality are as follows:                                     |                       |                     |         |
| From corner marker at NE corner of Section 9, Tws. 11N, Range 13W, i                 | t is 1,968 feet or    | an Azimuth Bea      | ring    |
| of 41.2 degrees to the location monument of the claim.                               |                       |                     |         |
| DATED AND POSTED on the ground this 14th day of Febru                                | uary 20 17            |                     |         |
| LOCATOR (s) (agent)                                                                  | 1 = 0 _1/             |                     |         |
| (agent)                                                                              |                       |                     |         |
|                                                                                      |                       | Form MC             | T7100   |