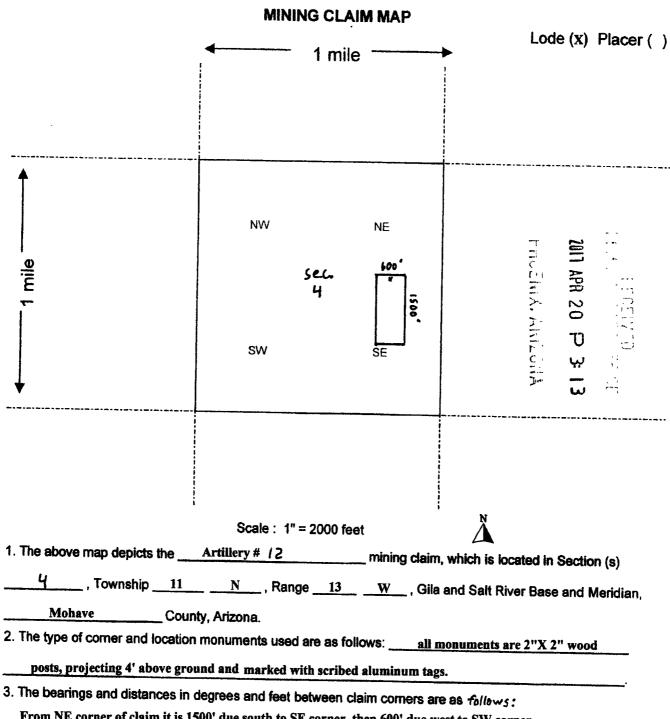

02/16/2017 02:37 PM Fee: \$10.00

PAGE: 1 of 2

| LOCATION NOTICE FOR LODE MINING CLAIM                                     |                         |                       |
|---------------------------------------------------------------------------|-------------------------|-----------------------|
|                                                                           |                         | - Z                   |
| NOTICE IS HEREBY GIVEN that the _Artillery # 12                           | BLM<br>Date             |                       |
| lode mining claim has been located                                        | Stamp                   | III APR 20            |
| byROCHER MANGANESE, Inc whose current mailing                             |                         | 20                    |
| address is 3300 Skyline Blvd. #325                                        |                         | ט פ                   |
| Reno, Nevada 89509                                                        |                         |                       |
| The general course of this claim isNorth - South                          | and it is situated in   | Mohave w              |
| County, Arizona. This claim is1500 feet in length and                     |                         |                       |
| from the location monument on which this location notice is posted app    |                         |                       |
|                                                                           |                         |                       |
| North direction to the North end line and 1480 feet in                    | 8 South direction       | to the                |
| South end line. This claim is marked by six monuments, one at             | each corner and one a   | t the center of each  |
| end line of the claim.                                                    |                         |                       |
| The location monument on which this notice is posted is situated within   | Section <u>4</u> , To   | wnship 11             |
| N, Range 13 W, Gila Salt River Base and Meridian, Art                     | zona and this claim end | compasses portions    |
| of the following quarter section (s), section (s), Township (s) and Range | e (s)                   |                       |
| NE, SE 1/4 S. 4, Tws. 11 N, Range                                         | 13W                     |                       |
| Gila Salt River Base and Meridian, Arizona.                               |                         |                       |
| The locality of this claim with reference to some natural object or perma | anent monument and a    | dditional information |
| (if any) concerning its locality are as follows:                          |                         |                       |
|                                                                           |                         |                       |
| From corner marker at NE corner of Section 9, Tws. 11N, Range 13W,        | it is 3,177 feet on a   | a Azimuth Bearing     |
| of 339.7 degrees to the location monument of the claim.                   |                         |                       |
| DATED AND POSTED on the ground this 15th day of Febr                      | uary , 20 <u>17</u> .   |                       |
| LOCATOR (s) Tim Neal (agent)                                              |                         |                       |
|                                                                           |                         |                       |

Form MCF100 Revised July 2005

From NE corner of claim it is 1500' due south to SE corner, then 600' due west to SW corner, then 1500' due north to NW corner, then 600' due east to beginning at NE corner.