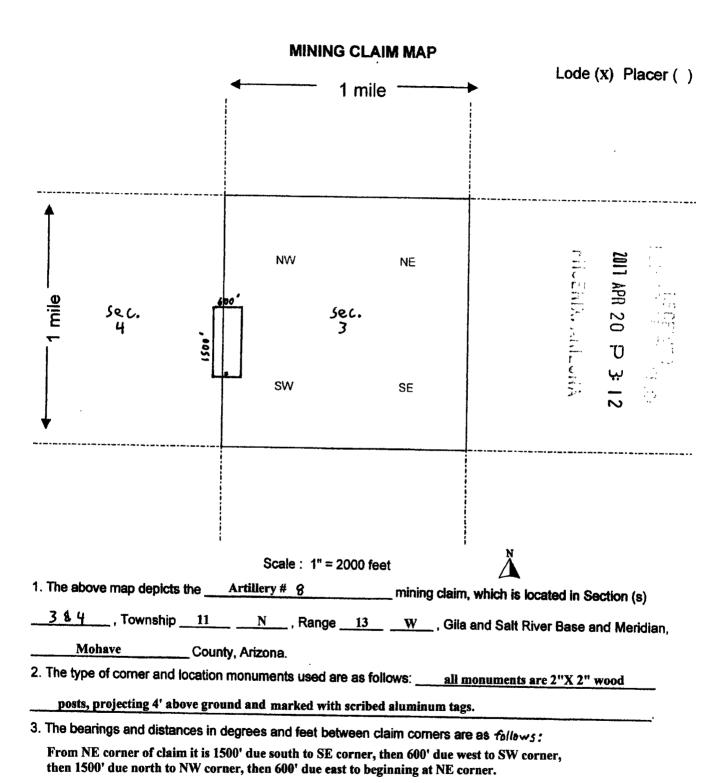

02/16/2017 02:37 PM Fee: \$10.00

PAGE: 1 of 2

| LOCATION NOTICE FOR LODE MINING CLAIM                                     |                       | •                                      | 20      |
|---------------------------------------------------------------------------|-----------------------|----------------------------------------|---------|
| NOTICE IS HEREBY GIVEN that theArtillery# 8                               | BLM                   | Trans                                  | 2017 A  |
| lode mining claim has been located                                        | Date<br>Stamp         | <u> </u>                               | APR 2   |
| byROCHER MANGANESE, Inc whose current mailing                             |                       | ************************************** | õ       |
| address is 3300 Skyline Blvd. #325                                        |                       | -                                      | U       |
| Reno, Nevada 89509                                                        |                       | <u> </u>                               | بپ      |
| The general course of this claim isNorth - South                          | and it is situated in | Mohave                                 | 2       |
| County, Arizona. This claim is 1500 feet in length and                    |                       |                                        | mine .  |
| from the location monument on which this location notice is posted app    |                       |                                        | Turis   |
|                                                                           |                       | _                                      |         |
| North direction to the North end line and 20 feet in                      | a South direction     | on to the                              |         |
| South end line. This claim is marked by six monuments, one at             | each comer and one    | at the center of                       | of each |
| end line of the claim.                                                    |                       |                                        |         |
| The location monument on which this notice is posted is situated within   | n Section, T          | ownship 11                             | -       |
| N, Range 13 W, Gila Salt River Base and Meridian, Ari                     | zona and this claim e | ncompasses p                           | ortions |
| of the following quarter section (s), section (s), Township (s) and Range | e (s)                 |                                        |         |
| NW, SW 14 5.3 & NE, SE 14 S. 4 , Tws. 11 N, Range                         | 13W                   |                                        |         |
| Gila Salt River Base and Meridian, Arizona.                               |                       |                                        |         |
| The locality of this claim with reference to some natural object or perma | anent monument and    | additional info                        | rmatior |
| (if any) concerning its locality are as follows:                          |                       |                                        |         |
| From corner marker at NE corner of Section 9, Tws. 11N, Range 13W,        | it is 1,494 feet on   | an Azimuth Be                          | aring   |
| of 3.7 degrees to the location monument of the claim.                     |                       |                                        |         |
| DATED AND POSTED on the ground this 14th day of Febr                      | uary , 20 17 .        |                                        |         |
| LOCATOR (s) Tim Neaf (agent)                                              |                       |                                        |         |
|                                                                           |                       |                                        |         |
|                                                                           |                       | Form M                                 | CF100   |