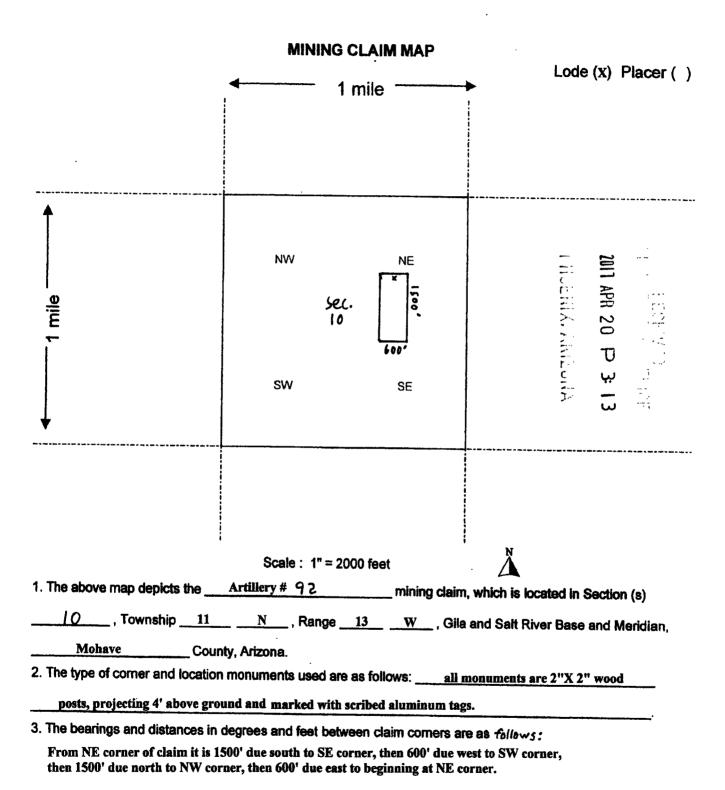

## Schedule "A"

Thirty (30) unpatented lode mining claims known as the "Artillery # 1, 3, 4, 6, 8, 10, 12, 23, 38, 40, 51 - 54, 69, 71, 73, 78, 85, 86, 89 - 93, 247, 251 - 254. These claims are located and situated in Mohave County, Arizona; within Sections 3, 4, 10, 11, Township 11 North, Range 13 West; Section 33, Township 12 North, Range 13 West; Gila & Salt River Baseline and Meridian.

| CLAIM NAME                                                                                                                                  | MOHAVE COUNTY<br>RECORDER'S DATA                                                                                                                         | BLM AMC<br>SERIAL #                                                                    | Section / Township / Range                                                                                                                                                         |
|---------------------------------------------------------------------------------------------------------------------------------------------|----------------------------------------------------------------------------------------------------------------------------------------------------------|----------------------------------------------------------------------------------------|------------------------------------------------------------------------------------------------------------------------------------------------------------------------------------|
| Artillery # 4                                                                                                                               | 6794:179:2007043796                                                                                                                                      | 383722                                                                                 | 3 / 11N / 13W                                                                                                                                                                      |
| Artillery # 40                                                                                                                              | 6794:233:2007043823                                                                                                                                      | 383749                                                                                 | 4;33 /11N;12N / 13W                                                                                                                                                                |
| Artillery # 51 Artillery # 52 Artillery # 53 Artillery # 54  Artillery # 69 Artillery # 71                                                  | 6794:239: 2007043826<br>6794:241: 2007043827<br>6794:243: 2007043828<br>6794:245: 2007043829<br>6794:249: 2007043831<br>6794:251: 2007043832             | 383752 ~ 383753 383754 383755 J                                                        | 33 / 12N / 13W<br>33 / 12N / 13W<br>33 / 12N / 13W<br>33 / 12N / 13W                                                                                                               |
| Artillery # 73                                                                                                                              | 6794 : 253 : 2007043833                                                                                                                                  | 383758<br>383759                                                                       | 33 / 12N / 13W<br>33 / 12N / 13W                                                                                                                                                   |
| Artillery # 86 Artillery # 89 Artillery # 90 Artillery # 91                                                                                 | 6821:719: 2007049940<br>6821:725: 2007049943<br>6821:727: 2007049944<br>6821:729: 2007049945                                                             | 383766<br>383769<br>383770<br>383771                                                   | 10 / 11N / 13W<br>10,11 石 11 / 13W<br>10 又 11世 / 13W<br>10 文 11时 / 13W                                                                                                             |
| Artillery # 1 Artillery # 3 Artillery # 6 Artillery # 8 Artillery # 10 Artillery # 12 Artillery # 38 Artillery # 78                         | Fee # 2017007684 Fee # 2017007685 Fee # 2017007686 Fee # 2017007687 Fee # 2017007688 Fee # 2017007689 Fee # 2017007690 Fee # 2017007691                  | 443527 443528 443529 443530 443531 443532 443533 443534                                | 3,10 % 11N /13W 3,10 % 11N /13W 3,10 % 11N /13W 3,4 / 11N /13W 4 / 11N /13W 4 / 11N /13W 4;33 /11N;12N / 13W 10 / 11N / 13W                                                        |
| Artillery # 85 Artillery # 92 Artillery # 93 Artillery # 247 Artillery # 251 Artillery # 252 Artillery # 253 Artillery # 254 Artillery # 23 | Fee # 2017007693 Fee # 2017007694 Fee # 2017007695 Fee # 2017007696 Fee # 2017007697 Fee # 2017007698 Fee # 2017007699 Fee # 2017007700 Fee # 2017010966 | 443536<br>443537<br>443538<br>443539<br>443540<br>443541<br>443542<br>443543<br>443544 | 10 / 11N / 13W<br>10 / 11N / 13W<br>10 / 11N / 13W<br>11 / 11N / 13W<br>10 / 11N / 13W<br>10 / 11N / 13W<br>10 / 11N / 13W<br>10,11 / 11N / 13W<br>11 / 11N / 13W<br>3 / 11N / 13W |