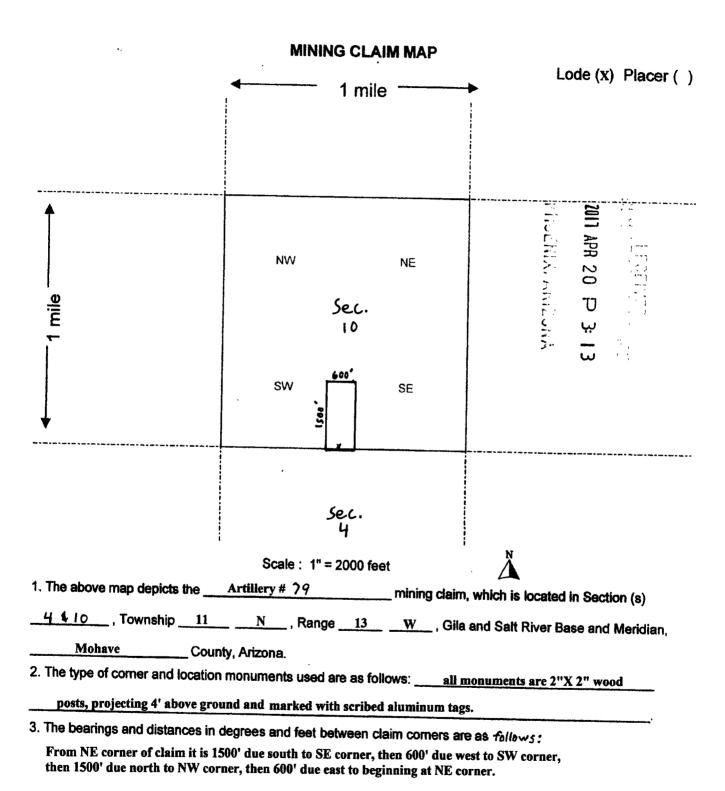

The description and map provided do not match. The description states the claim is in T. 11 N., R. 13 W., sec. 4, SE1/4 and SW1/4, and T. 11 N., R. 13 W., sec. 10, NE1/4 and NW1/4. Your map shows section 10 as north of section 4. Section 4 is actually north and west of section 10. The map also shows the claim as being in T. 11 N., R. 13 W., sec. 10 SW1/4 and SE1/4. The tie-in provided would place the claim in T. 11 N., R. 13 W., sec. 10 NE1/4 and NW1/4.

## Schedule "A"

Thirty (30) unpatented lode mining claims known as the "Artillery # 1, 3, 4, 6, 8, 10, 12, 23, 38, 40, 51 - 54, 69, 71, 73, 78, 85, 86, 89 - 93, 247, 251 - 254. These claims are located and situated in Mohave County, Arizona; within Sections 3, 4, 10, 11, Township 11 North, Range 13 West; Section 33, Township 12 North, Range 13 West; Gila & Salt River Baseline and Meridian.

| CLAIM NAME                                                                                                                                  | MOHAVE COUNTY<br>RECORDER'S DATA                                                                                                                         | BLM AMC<br>SERIAL #                                                                    | Section / Township / Range                                                                                                                                                         |
|---------------------------------------------------------------------------------------------------------------------------------------------|----------------------------------------------------------------------------------------------------------------------------------------------------------|----------------------------------------------------------------------------------------|------------------------------------------------------------------------------------------------------------------------------------------------------------------------------------|
| Artillery # 4                                                                                                                               | 6794:179:2007043796                                                                                                                                      | 383722                                                                                 | 3 / 11N / 13W                                                                                                                                                                      |
| Artillery # 40                                                                                                                              | 6794:233:2007043823                                                                                                                                      | 383749                                                                                 | 4;33 /11N;12N / 13W                                                                                                                                                                |
| Artillery # 51 Artillery # 52 Artillery # 53 Artillery # 54  Artillery # 69 Artillery # 71                                                  | 6794:239: 2007043826<br>6794:241: 2007043827<br>6794:243: 2007043828<br>6794:245: 2007043829<br>6794:249: 2007043831<br>6794:251: 2007043832             | 383752 ~ 383753 383754 383755 J                                                        | 33 / 12N / 13W<br>33 / 12N / 13W<br>33 / 12N / 13W<br>33 / 12N / 13W                                                                                                               |
| Artillery # 73                                                                                                                              | 6794 : 253 : 2007043833                                                                                                                                  | 383758<br>383759                                                                       | 33 / 12N / 13W<br>33 / 12N / 13W                                                                                                                                                   |
| Artillery # 86 Artillery # 89 Artillery # 90 Artillery # 91                                                                                 | 6821:719: 2007049940<br>6821:725: 2007049943<br>6821:727: 2007049944<br>6821:729: 2007049945                                                             | 383766<br>383769<br>383770<br>383771                                                   | 10 / 11N / 13W<br>10,11 石 11 / 13W<br>10 又 11世 / 13W<br>10 文 11时 / 13W                                                                                                             |
| Artillery # 1 Artillery # 3 Artillery # 6 Artillery # 8 Artillery # 10 Artillery # 12 Artillery # 38 Artillery # 78                         | Fee # 2017007684 Fee # 2017007685 Fee # 2017007686 Fee # 2017007687 Fee # 2017007688 Fee # 2017007689 Fee # 2017007690 Fee # 2017007691                  | 443527 443528 443529 443530 443531 443532 443533 443534                                | 3,10 % 11N /13W 3,10 % 11N /13W 3,10 % 11N /13W 3,4 / 11N /13W 4 / 11N /13W 4 / 11N /13W 4;33 /11N;12N / 13W 10 / 11N / 13W                                                        |
| Artillery # 85 Artillery # 92 Artillery # 93 Artillery # 247 Artillery # 251 Artillery # 252 Artillery # 253 Artillery # 254 Artillery # 23 | Fee # 2017007693 Fee # 2017007694 Fee # 2017007695 Fee # 2017007696 Fee # 2017007697 Fee # 2017007698 Fee # 2017007699 Fee # 2017007700 Fee # 2017010966 | 443536<br>443537<br>443538<br>443539<br>443540<br>443541<br>443542<br>443543<br>443544 | 10 / 11N / 13W<br>10 / 11N / 13W<br>10 / 11N / 13W<br>11 / 11N / 13W<br>10 / 11N / 13W<br>10 / 11N / 13W<br>10 / 11N / 13W<br>10,11 / 11N / 13W<br>11 / 11N / 13W<br>3 / 11N / 13W |